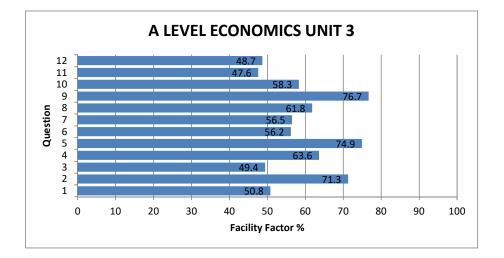

## A LEVEL ECONOMICS UNIT 3

All Candidates' performance across questions

| ?              | ?   | ?    | ?   | ?        | ?    | ?         |
|----------------|-----|------|-----|----------|------|-----------|
| Question Title | N   | Mean | S D | Max Mark | FF   | Attempt % |
| 1              | 431 | 3    | 1.5 | 6        | 50.8 | 100       |
| 2              | 429 | 4.3  | 1.4 | 6        | 71.3 | 99.5      |
| 3              | 426 | 4    | 2.5 | 8        | 49.4 | 98.8      |
| 4              | 427 | 2.5  | 1.3 | 4        | 63.6 | 99.1      |
| 5              | 431 | 6    | 1.5 | 8        | 74.9 | 100       |
| 6              | 427 | 4.5  | 1.8 | 8        | 56.2 | 99.1      |
| 7              | 429 | 2.3  | 1.5 | 4        | 56.5 | 99.5      |
| 8              | 428 | 3.7  | 1.1 | 6        | 61.8 | 99.3      |
| 9              | 429 | 4.6  | 1.4 | 6        | 76.7 | 99.5      |
| 10             | 424 | 5.8  | 2.2 | 10       | 58.3 | 98.4      |
| 11             | 420 | 1.9  | 1.4 | 4        | 47.6 | 97.5      |
| 12             | 425 | 4.9  | 2.4 | 10       | 48.7 | 98.6      |